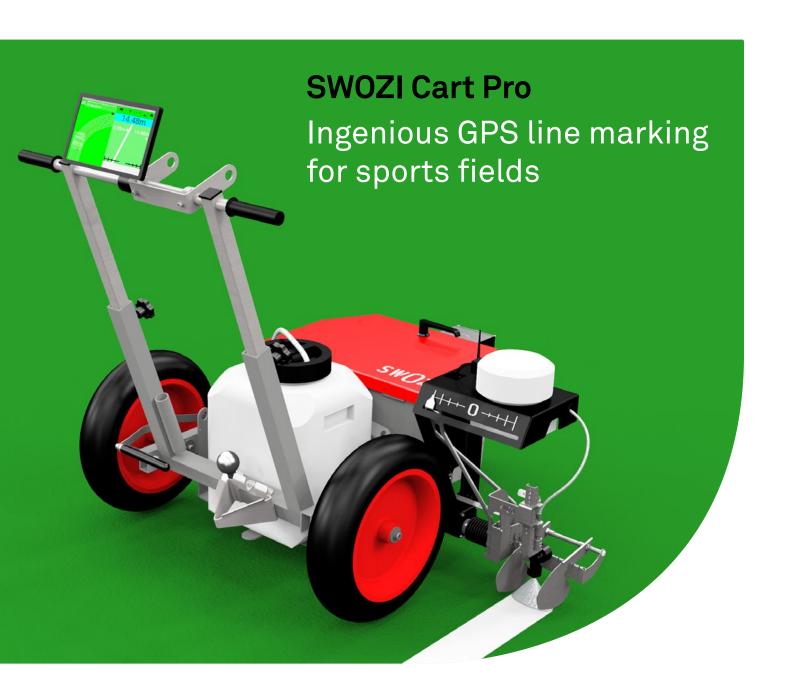

# **Unbeatable Efficiency**

By utilising GPS technology to position and layout sports fields, line marking is carried out effortless, quicker and more accurately. No matter what size or type of sports field, the SWOZI Cart Pro does the job!

#### Simple. Fast. Precise.

You can save over 4 hours set up time per field with the use of the industry's most versatile GPS line marking solution for turf fields. No need for tapes, pegs or strings! Utilise GPS technology to achieve pin-point accuracy in seconds for initial and remarking set ups. Football, baseball, basketball or a soccer field – you name it! SWOZI offers a template for nearly all sports.

#### **Cart Options**

SWOZI Cart Pro is available in different variations. Depending on your demands it can be simply pushed, connected with a ride-on unit or used autonomously.

- SWOZI Cart Pro push
- SWOZI Cart Pro ride-on
- SWOZI Cart Pro auto